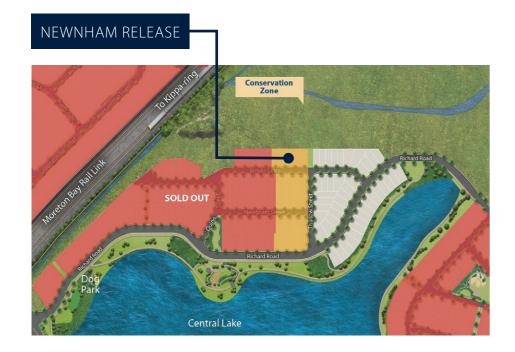

## **NEWNHAM** LAND RELEASE

## **NEWNHAM** LAND RELEASE

Away from the hustle and bustle of everyday life, in an established lakeside community, Lakeside at Capestone is your own lakeside oasis with everything you want in life at your fingertips.

Lakeside at Capestone is a community of contemporary designer homes surrounded by wide streetscapes enjoying cooling bay breezes as well as the luxury of Capestone's spectacular 12.8 hectare lake, spacious parklands and walking trail leading directly to Capestone Village, your very own local dining and shopping centre.

Lakeside at Capestone. We saved the best till last.

- A variety of level homesites ranging in size from 320m² to 487m²
- Capstone's 12.8 hectare lake and spacious parklands on your doorstep, offering landscaped gardens, dog park and outdoor spaces with shade structures to enjoy cooling bay breezes
- 2.5km lakeside walking and bike trail surrounding the lake
- Capestone Village, your local dining and shopping centre
- Conveniently located near St Benedict's Catholic College and Kidz Magic Childcare Centre
- Mango Hill East Railway Station just a short walk away, connected to city suburbs
- Only 40 minutes drive to Brisbane CBD and 55 minutes to Sunshine Coast Beaches
- Allotments Sold Out