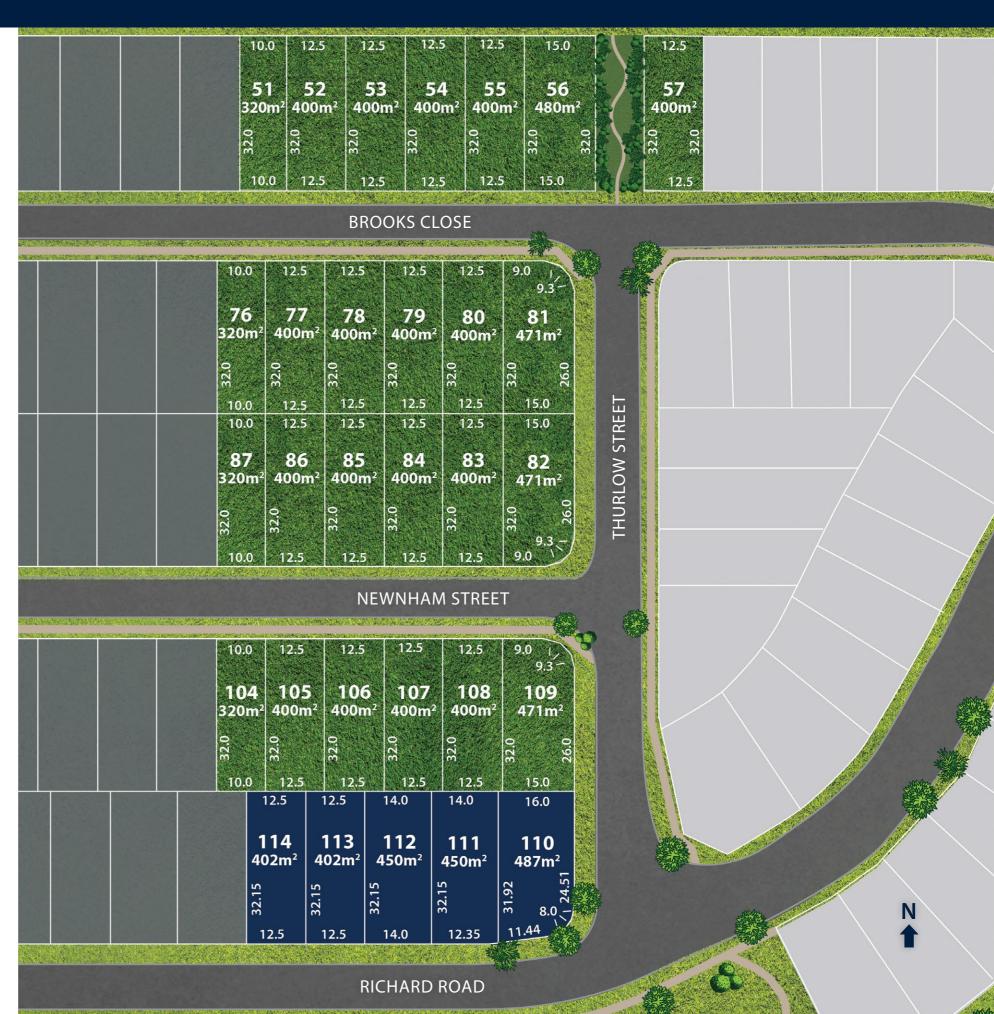

Lakeside at Capestone. We saved the best till last.

- A variety of level homesites ranging in size from 320m² to 487m²
- Capstone's 12.8 hectare lake and spacious parklands on your doorstep, offering landscaped gardens, dog park and outdoor spaces with shade structures to enjoy cooling bay breezes
- 2.5km lakeside walking and bike trail surrounding the lake
- Capestone Village, your local dining and shopping centre
- Conveniently located near St Benedict's Catholic College and Kidz Magic Childcare Centre
- Mango Hill East Railway Station just a short walk away, connected to city suburbs
- Only 40 minutes drive to Brisbane CBD and 55 minutes to Sunshine Coast Beaches
- Allotments Sold Out

  Lakeview Allotments Parks / Open Space

  Future Release Pathway