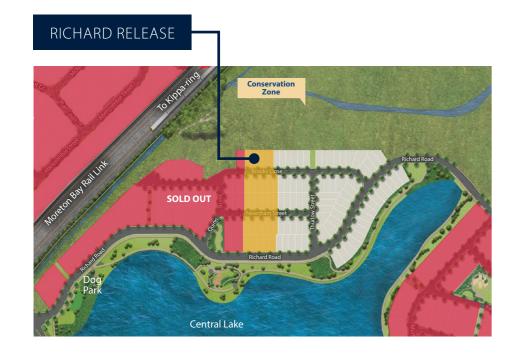

## RICHARD LAND RELEASE

## RICHARD LAND RELEASE

Away from the hustle and bustle of everyday life, in an established lakeside community, Lakeside at Capestone is your own lakeside oasis with everything you want in life at your fingertips.

Lakeside at Capestone. We saved the best till last.

- A variety of level homesites ranging in size from 320m<sup>2</sup> to 450m<sup>2</sup>
- Capstone's 12.8 hectare lake and spacious parklands on your doorstep, offering landscaped gardens, dog park and outdoor spaces with shade structures to enjoy cooling bay breezes
- 2.5km lakeside walking and bike trail surrounding the lake
- Capestone Village, your local dining and shopping centre
- Conveniently located near St Benedict's Catholic College and Kidz Magic Childcare Centre
- Mango Hill East Railway Station just a short walk away, connected to city suburbs
- Only 40 minutes' drive to Brisbane CBD and 55 minutes to Sunshine Coast Beaches
- Allotments Parks / Open Space
  Lakeview Allotments Pathway