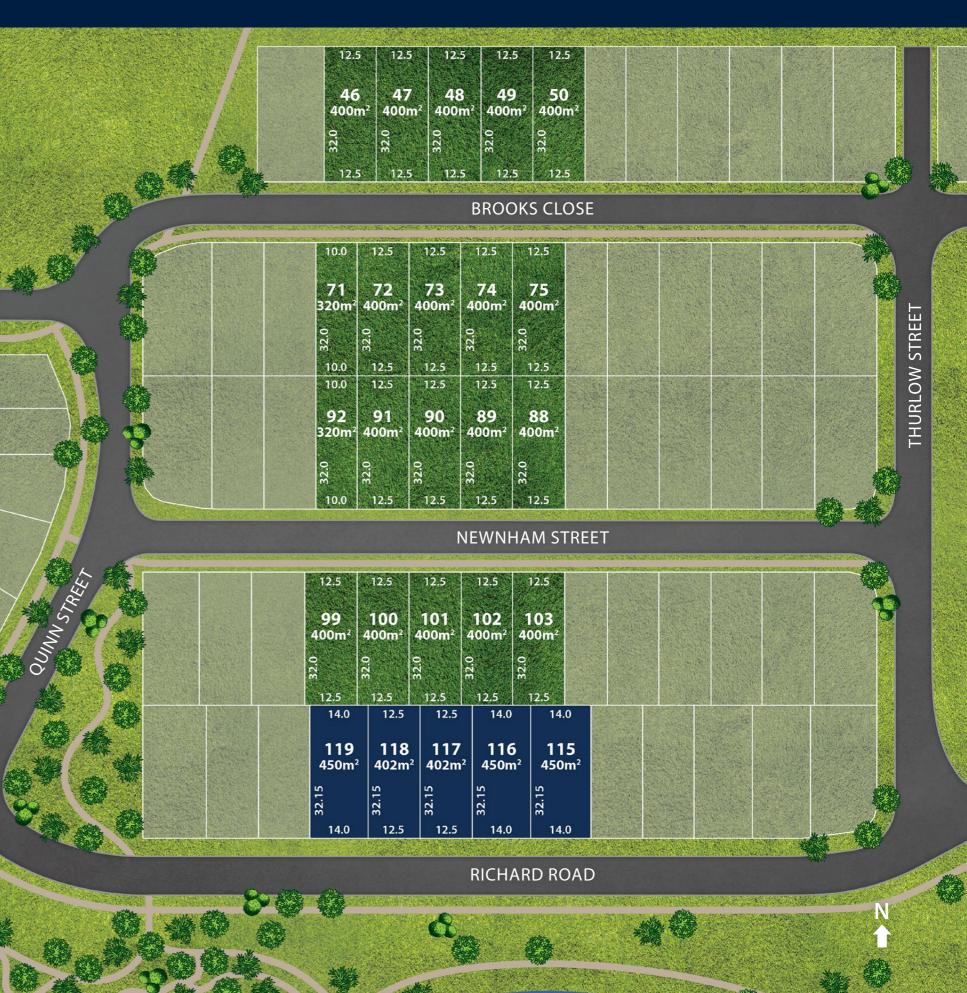

Lakeside at Capestone. We saved the best till last.

- A variety of level homesites ranging in size from 320m<sup>2</sup> to 450m<sup>2</sup>
- Capstone's 12.8 hectare lake and spacious parklands on your doorstep, offering landscaped gardens, dog park and outdoor spaces with shade structures to enjoy cooling bay breezes
- 2.5km lakeside walking and bike trail surrounding the lake
- Capestone Village, your local dining and shopping centre
- Conveniently located near St Benedict's Catholic College and Kidz Magic Childcare Centre
- Mango Hill East Railway Station just a short walk away, connected to city suburbs
- Only 40 minutes' drive to Brisbane CBD and 55 minutes to Sunshine Coast Beaches
- Allotments Parks / Open Space
  Lakeview Allotments Pathway