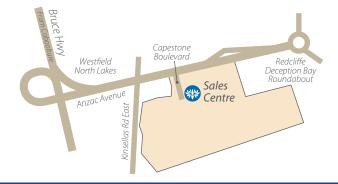

ango Hill's newest community offers contemporary designer homes surrounded by wide streetscapes, spacious shaded landscapes, cooling bay breezes, a future 13 hectare recreational lake and vibrant town and business centre, Capestone promises to be lakeside living the way it should be.

- · Easy access to Capestone Boulevard to surrounding amenities & facilities.
- · A variety of homesites to suit your needs.
- · Level allotments.
- The tributary park on your doorstep offering landscaped gardens, outdoor space with shade structure to enjoy cooling breezes.
- St Benedict's Catholic College just a short walk away.
- Enjoy the pleasing aspect of the Tributary with useable space and walking paths.
- · And just 35mins to Brisbane CBD.

## Call Phil Johnston on 1300 769 607 for more information.