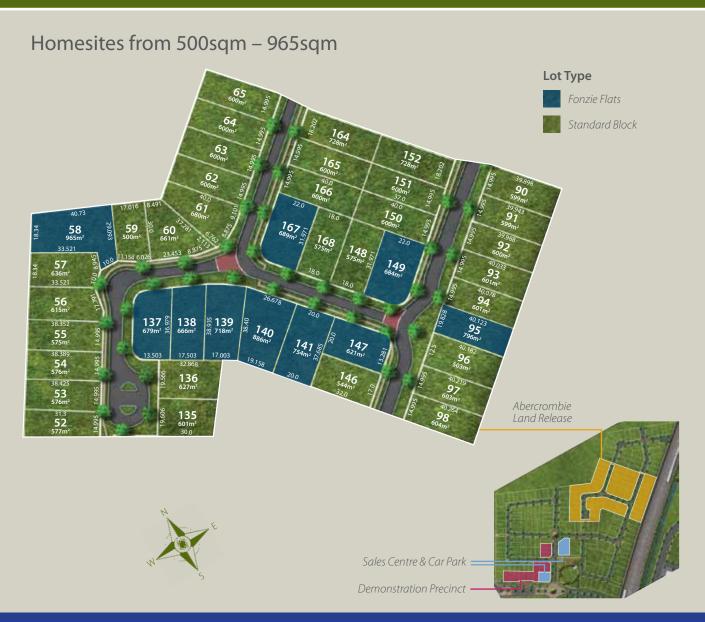

## the TRIBUTARY

## Abercrombie LAND RELEASE

Capestone, Mango Hill's newest community offers contemporary designer homes surrounded by wide streetscapes, spacious shaded landscapes, cooling bay breezes, a future 13 hectare recreational lake and vibrant town and business centre, Capestone promises to be lakeside living the way it should be.

- · Easy access to Capestone Boulevard to surrounding amenities & facilities.
- · A variety of homesites to suit your needs.
- · Level allotments.
- The tributary park on your doorstep offering landscaped gardens, outdoor space with shade structure to enjoy cooling breezes.
- St Benedict's Catholic College just a short walk away.
- Enjoy the pleasing aspect of the Tributary with useable space and walking paths.
- · And just 35mins to Brisbane CBD.